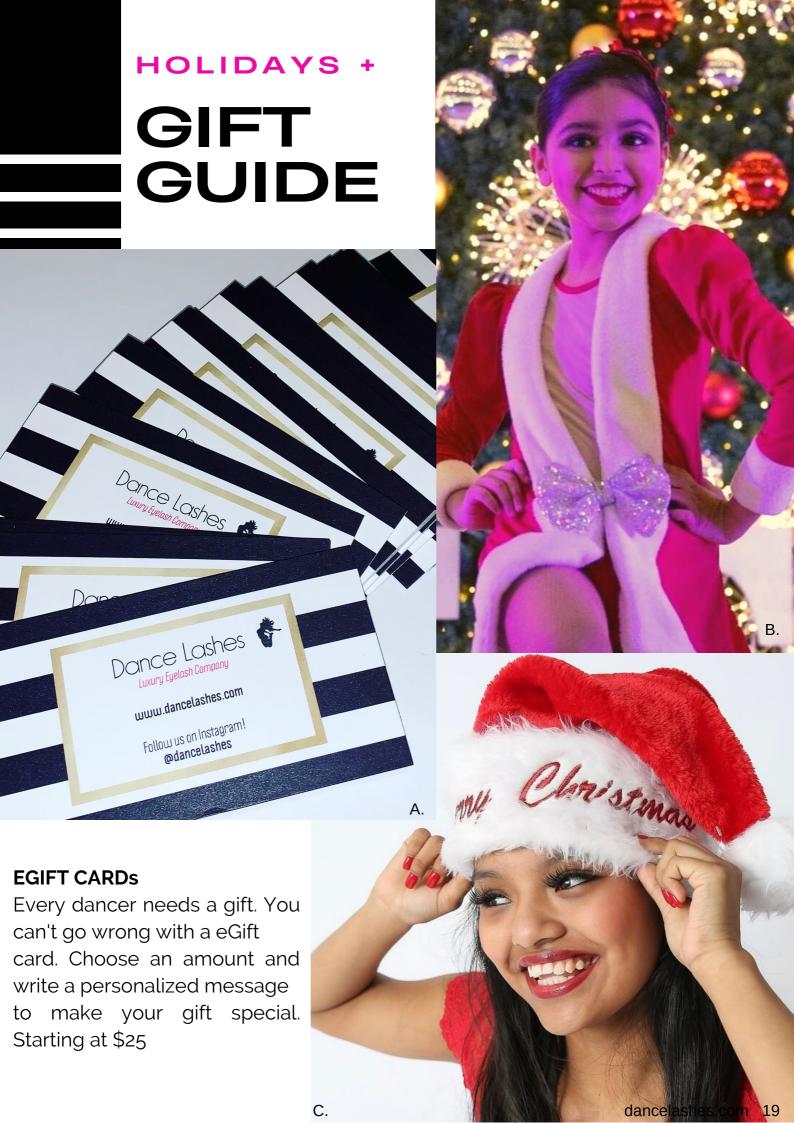

# GIFT GUIDE

Dance Lashes is the perfect gift for dancers and we got you covered for the holidays!

**Dance Lashes Box** is your best friend for any performance, competition, event & more! The perfect addition to your daily routine and makes the best surprise gift for dancers, performers, lash and beauty lovers!

What's Included? A variety of four different lashes ranging from wispy to fluffy. Each pair of lashes are reusable up to 20 or more wears with proper care. You can customize your lash box to suit your needs.