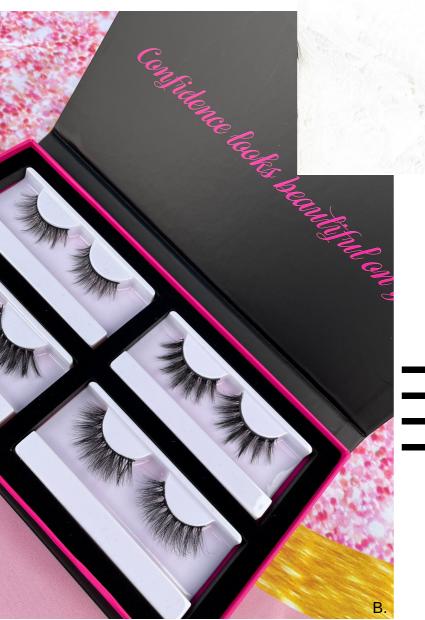

# GIFT GUIDE

Dance Lashes is the perfect gift for dancers and we got you covered for the holidays!

**Dance Lashes Box** is your best friend for any performance, competition, event & more! The perfect addition to your daily routine and makes the best surprise gift for dancers, performers, lash and beauty lovers!

What's Included? A variety of four different lashes ranging from wispy to fluffy. Each pair of lashes are reusable up to 20 or more wears with proper care. You can customize your lash box to suit your needs.