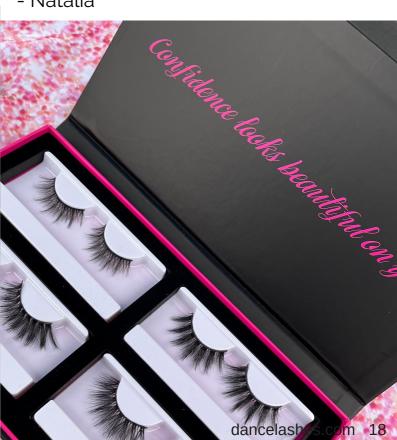

What's Included? A variety of four different lashes ranging from wispy to fluffy. Each pair of lashes are reusable up to 20 or more wears with proper care. You can customize your lash box to suit your needs.

These lashes are absolutely gorgeous! - Lucy

Great quality lashes and we love them!
- Natalia

| 0  |   |
|----|---|
| D  |   |
|    |   |
|    |   |
|    |   |
| R  |   |
|    |   |
| F  |   |
| 0  |   |
| R  |   |
| NA |   |
| M  |   |
|    |   |
| 0  |   |
| R  |   |
| D  |   |
|    |   |
| R  |   |
|    |   |
| Z  |   |
| 0  |   |
| W  |   |
|    |   |
| C  |   |
| 0  |   |
| N  |   |
| Т  |   |
| Δ  |   |
|    |   |
|    |   |
|    | 1 |