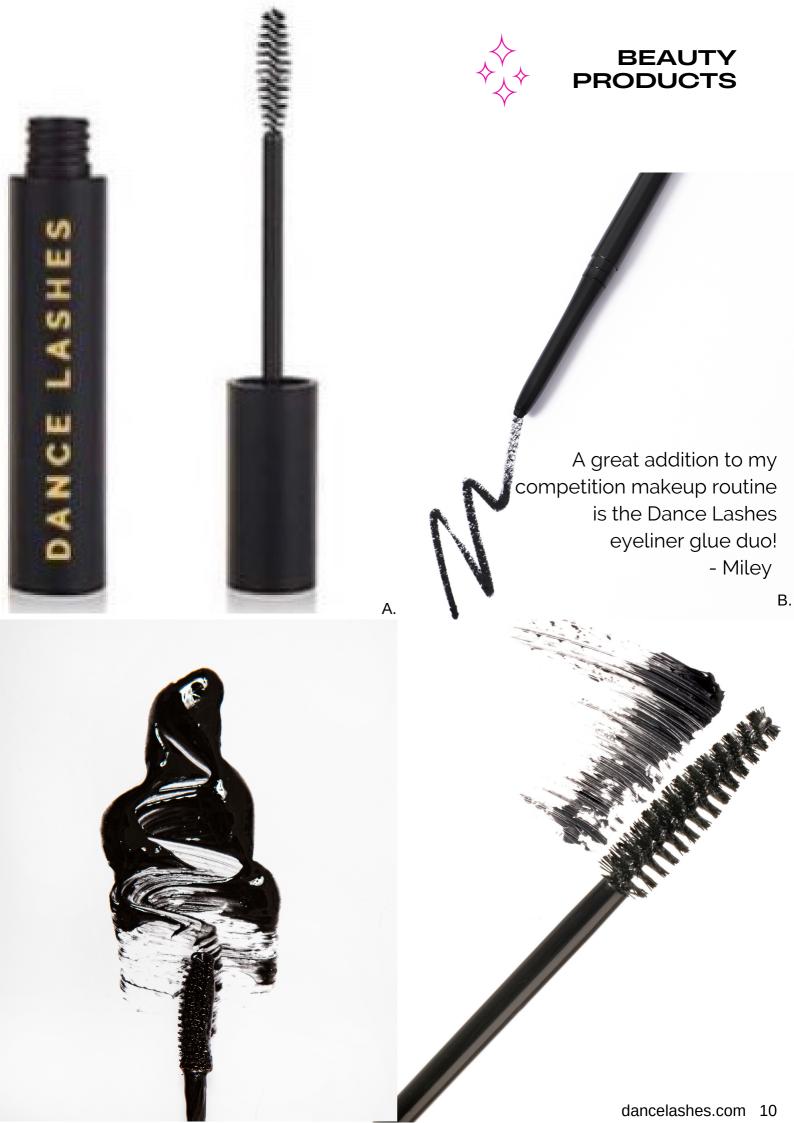

pg #07 - A. 5678 B. Dancer C. Winner

pg #09 - A. Jetsetter B. Jazzy C. Recital

pg #10 - A. Mascara, Waterproof B. Lash Eyeliner Adhesive, Waterproof

pg #11 - A. Jazzy

pg #12 - A. Starlight

pg #13 - A. Starlight B. Jetsetter C. Sassy