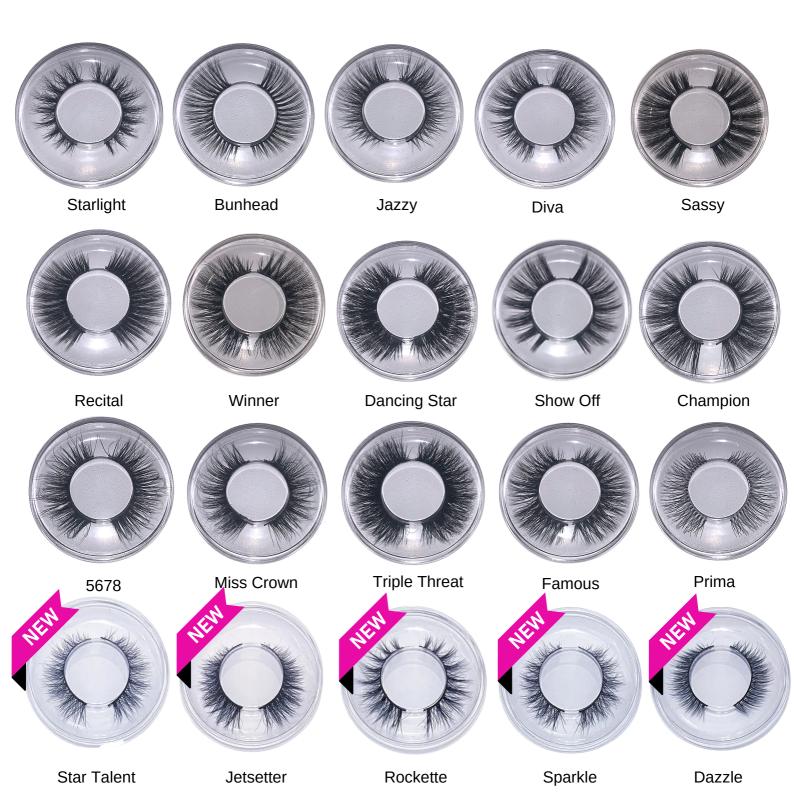

| Lash Style                                                   | Description                                                                                                                                                                                                                    | Unit Price                                           | Quanity |
|--------------------------------------------------------------|--------------------------------------------------------------------------------------------------------------------------------------------------------------------------------------------------------------------------------|------------------------------------------------------|---------|
|                                                              |                                                                                                                                                                                                                                |                                                      |         |
| Starlight                                                    | Petite Lashes – Light Wispy                                                                                                                                                                                                    | 8.00                                                 |         |
| Jazzy                                                        | Petite Lashes - Medium Cateye                                                                                                                                                                                                  | 8.00                                                 |         |
| Bunhead                                                      | Petite Lashes – Light to Medium                                                                                                                                                                                                | 8.00                                                 |         |
| Diva                                                         | Petite Lashes – Medium Cateye                                                                                                                                                                                                  | 8.00                                                 |         |
| Sassy                                                        | Petite Lashes – Full Standard                                                                                                                                                                                                  | 8.00                                                 |         |
| Star Talent                                                  | Petite Lashes – Light Cateye                                                                                                                                                                                                   | 8.00                                                 |         |
| Jetsetter                                                    | Petite Lashes – Medium Cateye                                                                                                                                                                                                  | 8.00                                                 |         |
| Rockette                                                     | Petite Lashes – Medium Wispy                                                                                                                                                                                                   | 8.00                                                 |         |
| Sparkle                                                      | Petite Lashes – Light Standard                                                                                                                                                                                                 | 8.00                                                 |         |
| Dazzle                                                       | Petite Lashes – Medium Standard                                                                                                                                                                                                | 8.00                                                 |         |
| Icy                                                          | Petite Lashes – Light Wispy                                                                                                                                                                                                    | 8.00                                                 |         |
| Star                                                         | Petite Lashes – Light Accent Flare                                                                                                                                                                                             | 4.00                                                 |         |
| Lash Style                                                   | Description                                                                                                                                                                                                                    | Unit Price                                           | Quanity |
|                                                              |                                                                                                                                                                                                                                |                                                      |         |
|                                                              |                                                                                                                                                                                                                                |                                                      |         |
| Recital                                                      | Faux Lashes – Medium Standard                                                                                                                                                                                                  | 8.00                                                 |         |
| Recital<br>Winner                                            | Faux Lashes – Medium Standard Faux Lashes – Medium Standard                                                                                                                                                                    | 8.00<br>8.00                                         |         |
|                                                              |                                                                                                                                                                                                                                |                                                      |         |
| Winner                                                       | Faux Lashes – Medium Standard                                                                                                                                                                                                  | 8.00                                                 |         |
| Winner Dancing Star                                          | Faux Lashes – Medium Standard Faux Lashes – Full Standard                                                                                                                                                                      | 8.00<br>8.00                                         |         |
| Winner Dancing Star Show Off                                 | Faux Lashes – Medium Standard Faux Lashes – Full Standard Premium Synthetic – Medium Flare                                                                                                                                     | 8.00<br>8.00<br>8.00                                 |         |
| Winner Dancing Star Show Off Famous                          | Faux Lashes – Medium Standard Faux Lashes – Full Standard Premium Synthetic – Medium Flare Premium Synthetic – Medium Standard                                                                                                 | 8.00<br>8.00<br>8.00<br>8.00                         |         |
| Winner Dancing Star Show Off Famous Champion                 | Faux Lashes – Medium Standard Faux Lashes – Full Standard Premium Synthetic – Medium Flare Premium Synthetic – Medium Standard Premium Synthetic – Medium Standard                                                             | 8.00<br>8.00<br>8.00<br>8.00<br>8.00                 |         |
| Winner Dancing Star Show Off Famous Champion 5678            | Faux Lashes – Medium Standard Faux Lashes – Full Standard Premium Synthetic – Medium Flare Premium Synthetic – Medium Standard Premium Synthetic – Medium Standard 3D Premium Lashes – Medium Wispy                            | 8.00<br>8.00<br>8.00<br>8.00<br>8.00<br>8.00         |         |
| Winner Dancing Star Show Off Famous Champion 5678 Miss Crown | Faux Lashes – Medium Standard Faux Lashes – Full Standard Premium Synthetic – Medium Flare Premium Synthetic – Medium Standard Premium Synthetic – Medium Standard 3D Premium Lashes – Medium Wispy 3D Premium Lashes - Medium | 8.00<br>8.00<br>8.00<br>8.00<br>8.00<br>8.00<br>8.00 |         |