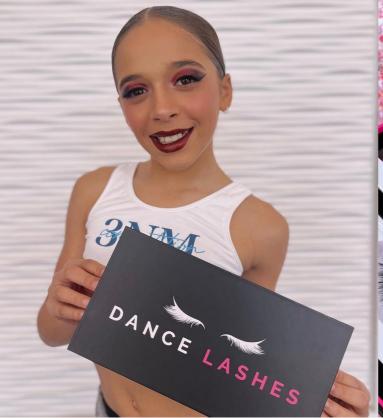

# GIFT GUIDE

Dance Lashes is the perfect gift for dancers and we got you covered for the holidays!

**Dance Lashes Box** is your best friend for any performance, competition, event & more! The perfect addition to your daily routine and makes the best surprise gift for dancers, performers, lash and beauty lovers!

What's Included? A variety of four different lashes ranging from wispy to fluffy. Each pair of lashes are reusable up to 20 or more wears with proper care. You can customize your lash box to suit your needs.